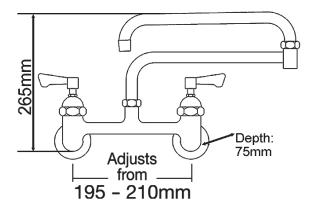

## **TECHNICAL INFO**

- Connection(s): 1/2-inch
- Panel hole: 25mm
- Recommended working pressure: 1.5 5 bar
- Flow rates: 6.10 lpm tested at 3 bar pressure.